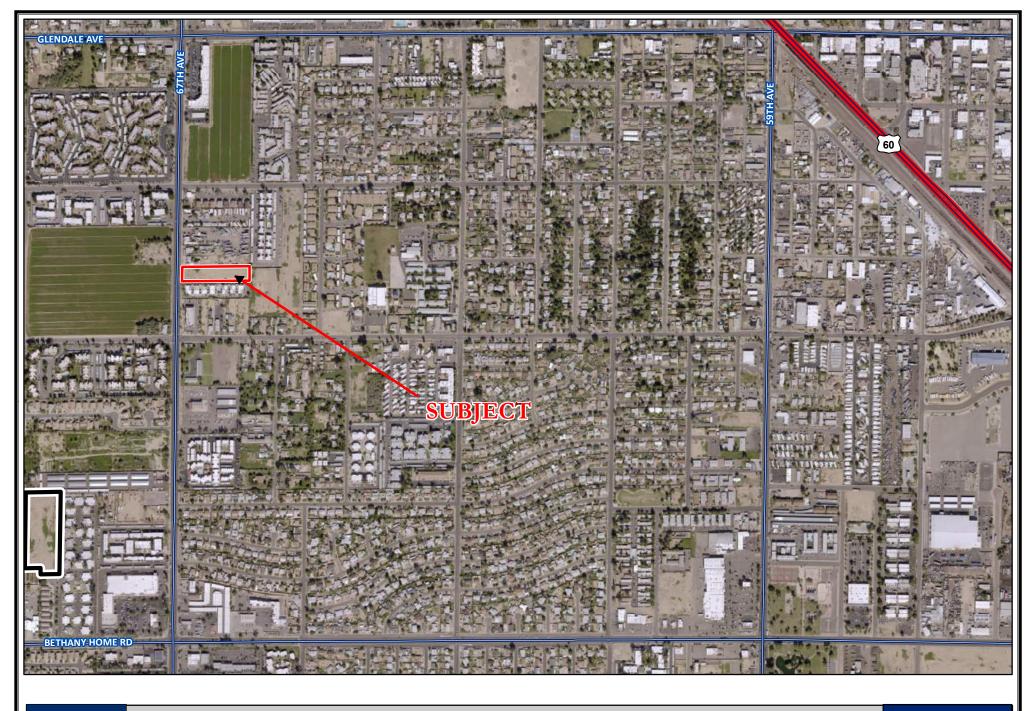

## South of the Southeast Corner of Glendale Avenue and 67th Avenue

## **Project Details**

South of the southeast corner of Glendale Avenue and 67th Avenue

Location:

Glendale, AZ **Parcels:** 144-14-015A +/- 1.67 Acres Acres: **Zoning:** R-4 **General Plan:** Medium-High Density Residential 5-8 du/ac **Utilities:** Water: City of Glendale City of Glendale Sewer: **APS** Electricity: **Price:** Call for Pricing Terms: Submit **Impact Fees:** \$8,650 per lot Zoning may allow for higher density townhomes. The same size parcel to the south is developed with 28 townhomes. Comments: