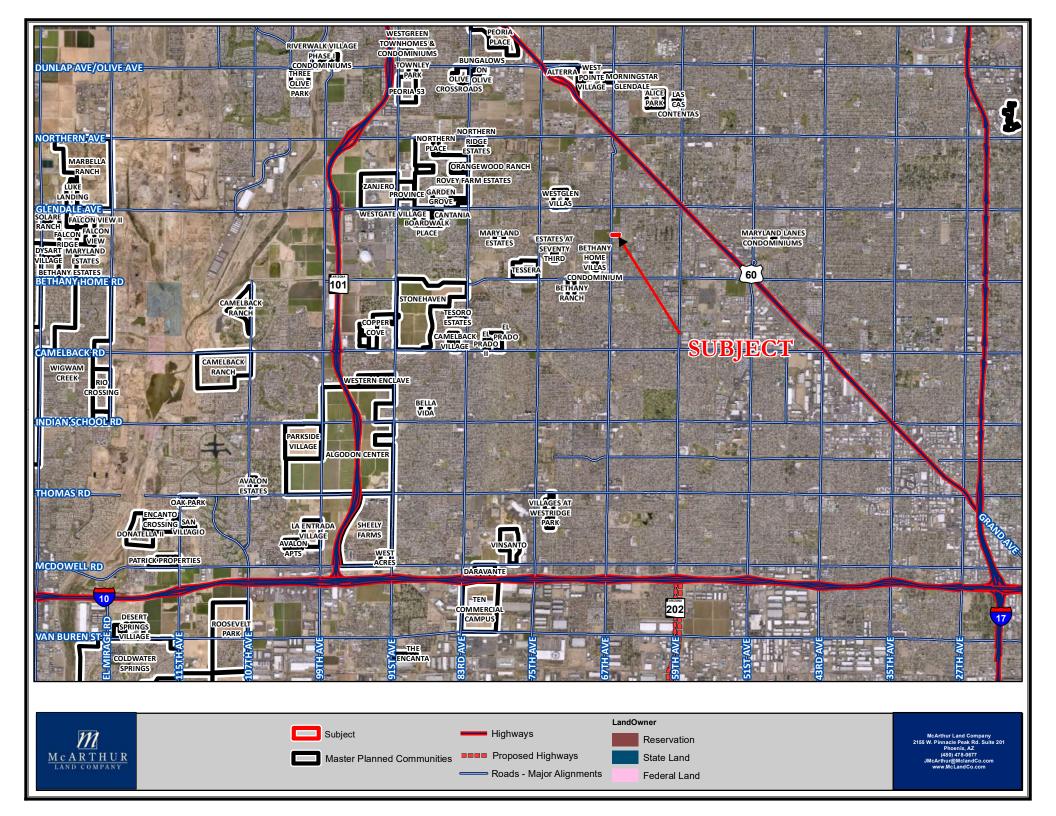

## South of the Southeast Corner of Glendale Avenue and 67th Avenue

## **Project Details**

South of the southeast corner of Glendale Avenue and 67th Avenue

Location:

Glendale, AZ **Parcels:** 144-14-015A +/- 1.67 Acres Acres: **Zoning:** R-4 **General Plan:** Medium-High Density Residential 5-8 du/ac **Utilities:** Water: City of Glendale City of Glendale Sewer: **APS** Electricity: **Price:** Call for Pricing Terms: Submit **Impact Fees:** \$8,650 per lot Zoning may allow for higher density townhomes. The same size parcel to the south is developed with 28 townhomes. Comments: